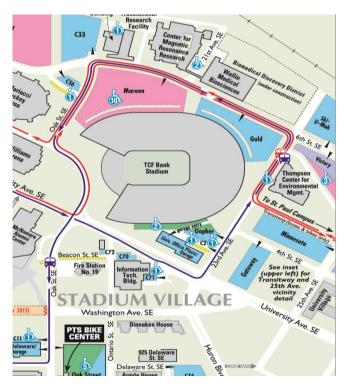

## Public parking in the East Gateway District:

Maroon Lot: \$4.00/daily

**Gopher Lot:** \$3.00/hourly \$12.00 daily maximum

Victory Lot: \$4.00/daily

All lots are now automated and take cash or credit cards.

\*The Fay Thompson Center for Environmental Management is located at 501 23<sup>rd</sup> Ave, SE, just a short walk from all three of these lots. (The grey-colored building east of the stadium on the map shown to the left.)

\*2221 University Ave SE is south of the stadium next to the Gopher lot on the corner of 23<sup>rd</sup> Avenue and University.

## Going east or west on I-94:

Follow I-94 east to Huron Boulevard Exit. Go north on Huron Blvd. The Gopher Lot will be on your left just past University Avenue. If you turn left on 6<sup>th</sup> Street, the Maroon Lot will be on your left. If you turn right on 6<sup>th</sup> Street, the Victory lot will be on your right.